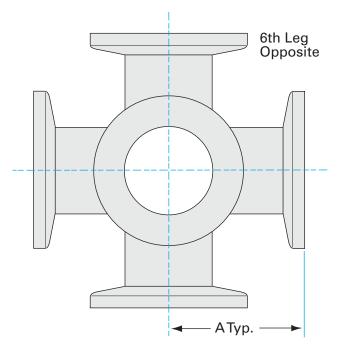

# ISO-KF6-way cross NW-166-way cross

Part number: 6C-NW-16

### ISO-KF 6-way cross NW-16 6-way cross

- ISO-KF flanges are manufactured in accordance with DIN 28403 and ISO 2861
- Most common standard lengths and sizes listed
- Many others available, including a range of 316L material and preps for metric tubing
- Contact us at 800-824-4166 if you can't find exactly what you need

Similar Image

| Dimensi<br>(in inches) | ons   |
|------------------------|-------|
| Dim A                  | 1.50″ |

#### 6C-NW-16

| Parameters        | Specifications                                                                             |
|-------------------|--------------------------------------------------------------------------------------------|
| Flange Size       | DN 16 ISO-KF                                                                               |
| Cross Type        | 6-Way                                                                                      |
| Material          | 304 stainless                                                                              |
| Tube OD           | 3/4"                                                                                       |
| Port Length       | 1.50″                                                                                      |
| Vacuum Range      | FKM: 1 · 10 <sup>-8</sup> mbar to 1 bar<br>Metal seal: 1 · 10 <sup>-10</sup> mbar to 1 bar |
| Temperature Range | FKM: -20 °C to 180 °C<br>Metal seal: -270 °C to 150 °C                                     |
| Weight            | 0.34 lbs                                                                                   |