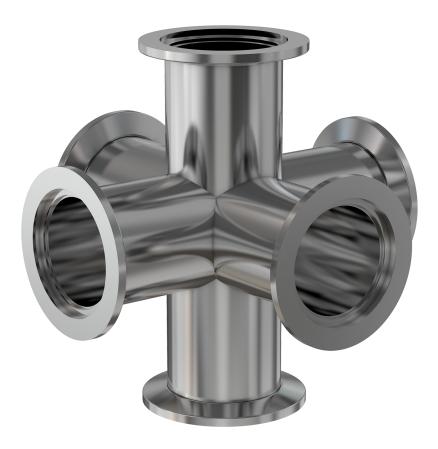

# ISO-KF6-way cross NW-166-way cross

Part number: 6C-NW-16

### ISO-KF 6-way cross NW-16 6-way cross

- ISO-KF flanges are manufactured in accordance with DIN 28403 and ISO 2861
- Most common standard lengths and sizes listed
- Many others available, including a range of 316L material and preps for metric tubing
- Contact us at 800-824-4166 if you can't find exactly what you need

#### 6C-NW-16

| Parameters        | Specifications                                                                             |
|-------------------|--------------------------------------------------------------------------------------------|
| Flange Size       | DN 16 ISO-KF                                                                               |
| Cross Type        | 6-Way                                                                                      |
| Material          | 304 stainless                                                                              |
| Tube OD           | 3/4"                                                                                       |
| Port Length       | 1.50″                                                                                      |
| Vacuum Range      | FKM: 1 · 10 <sup>-8</sup> mbar to 1 bar<br>Metal seal: 1 · 10 <sup>-10</sup> mbar to 1 bar |
| Temperature Range | FKM: -20 °C to 180 °C<br>Metal seal: -270 °C to 150 °C                                     |
| Weight            | 0.34 lbs                                                                                   |